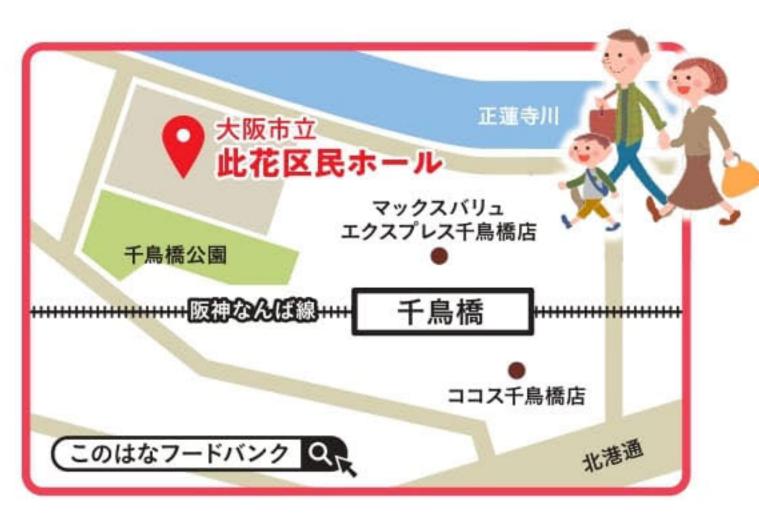

食料無料市場(フードバンク)とは…新型コロナの影響などで生活苦に直面している方に対し、地域のみなさまから提供、 またはフードロスを減らすために集めた食料や日用品を届ける支援活動です。

このはなフードバンク24月17日日

|3時~|5時 |

食料なくなり 次第終了

此花区民ホール ※駐車場はありません